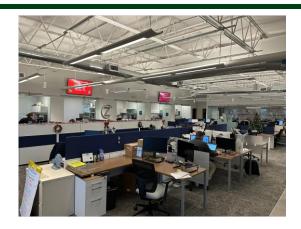

### PROPERTY INFORMATION

- Free Standing Office/Warehouse Building
- Private Offices/Conference Center
- Highly Desirable North Columbus/Worthington Area Location
- Close Proximity I270, I71, SR2 &, SR315