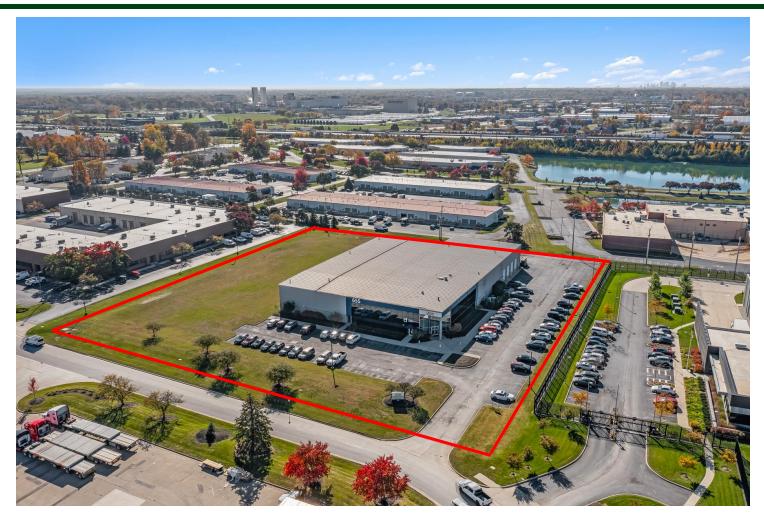

#### **SPACE**

- Approximately 42,000 (+) Sq. Ft.
- 2 Stories with Upper Level Executive Offices
- 26 Ft. Clear Height Ceilings, 40' Column Spacing,
- 2 Dock High Doors, 4 Overhead Doors,
- 480 Volt 3 Phase Electric, Fully Sprinklered
- 4.0 (+) Acres Zoned Industrial