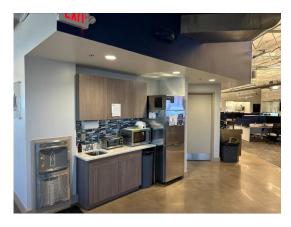

### PROPERTY INFORMATION

- Free Standing Office/Warehouse Building
- Private Offices/Conference Center
- Highly Desirable North Columbus/Worthington Area Location
- Close Proximity I270, I71, SR2 &, SR315

#### **SPACE**

- Approximately 42,000 (+) Sq. Ft.
- 2 Stories with Upper Level Executive Offices
- 26 Ft. Clear Height Ceilings, 40' Column Spacing,
- 2 Dock High Doors, 4 Overhead Doors,
- 480 Volt 3 Phase Electric, Fully Sprinklered
- 4.0 (+) Acres Zoned Industrial