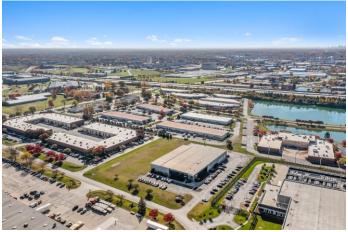

# **Worthington Office Warehouse for Sale**

655 Dearborn Park Ln. Worthington, Ohio 43085

### PROPERTY INFORMATION

- Free Standing Office/Warehouse Building
- Private Offices/Conference Center
- Highly Desirable North Columbus/Worthington Area Location
- Close Proximity I270, I71, SR2 &, SR315