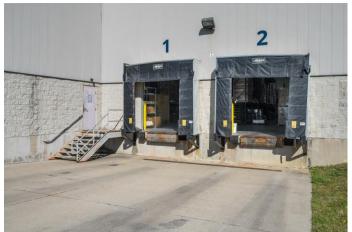

#### **SPACE**

- Approximately 42,000 (+) Sq. Ft.
- 2 Stories with Upper Level Executive Offices
- 26 Ft. Clear Height Ceilings, 40' Column Spacing,
- 2 Dock High Doors, 4 Overhead Doors,
- 480 Volt 3 Phase Electric, Fully Sprinklered
- 4.0 (+) Acres Zoned Industrial