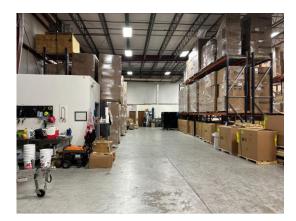

#### **SPACE**

- Approximately 42,000 (+) Sq. Ft.
- 2 Stories with Upper Level Executive Offices
- 26 Ft. Clear Height Ceilings, 40' Column Spacing,
- 2 Dock High Doors, 4 Overhead Doors,
- 480 Volt 3 Phase Electric, Fully Sprinklered
- 4.0 (+) Acres Zoned Industrial