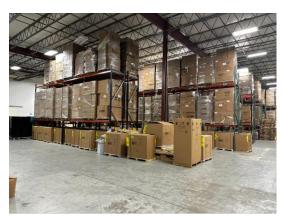

#### **SPACE**

- Approximately 42,000 (+) Sq. Ft.
- 2 Stories with Upper Level Executive Offices
- 26 Ft. Clear Height Ceilings, 40' Column Spacing,
- 2 Dock High Doors, 4 Overhead Doors,
- 480 Volt 3 Phase Electric, Fully Sprinklered
- 4.0 (+) Acres Zoned Industrial