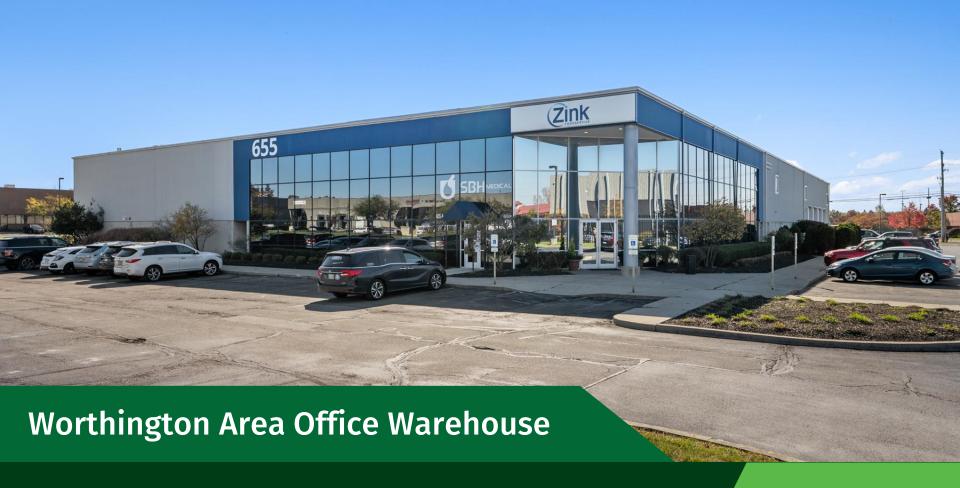

# **Worthington Office Warehouse for Sale**

655 Dearborn Park Ln. Worthington, Ohio 43085

### PROPERTY INFORMATION

- Free Standing Office/Warehouse Building
- Private Offices/Conference Center
- Highly Desirable North Columbus/Worthington Area Location
- Close Proximity I270, I71, SR2 &, SR315