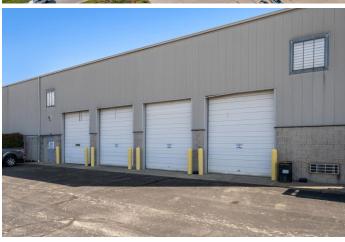

#### **SPACE**

- Approximately 42,000 (+) Sq. Ft.
- 2 Stories with Upper Level Executive Offices
- 26 Ft. Clear Height Ceilings, 40' Column Spacing,
- 2 Dock High Doors, 4 Overhead Doors,
- 480 Volt 3 Phase Electric, Fully Sprinklered
- 4.0 (+) Acres Zoned Industrial