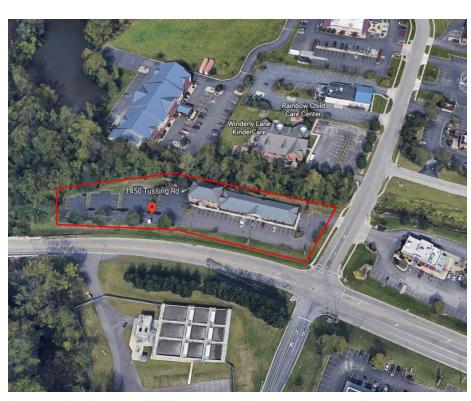

#### PROPERTY INFORMATION

- 3-Story Office Building
- 1-Story Office Building
- Built in 1996
- Large Paved Parking Lot
- Highly Trafficked Area
- Proximity to I-70

| 2022 Population<br>Summary   | 2 Mile | 5 Miles | 10 Miles |
|------------------------------|--------|---------|----------|
| Total Population             | 43,567 | 195,411 | 484,014  |
| Households                   | 16,892 | 76,611  | 191,251  |
| 2027 Projected<br>Population | 46,062 | 206,484 | 510,143  |

#### **SPACE**

- Approx. 11,574 (+-) Sq. Ft.
- 2.25 (+-) Acres

| 2022 Household Income | 2 Mile   | 5 Miles  | 10 Miles |
|-----------------------|----------|----------|----------|
| Average HH Income     | \$86,988 | \$83,048 | \$82,970 |
| Median HH Income      | \$70,319 | \$65,539 | \$63,134 |