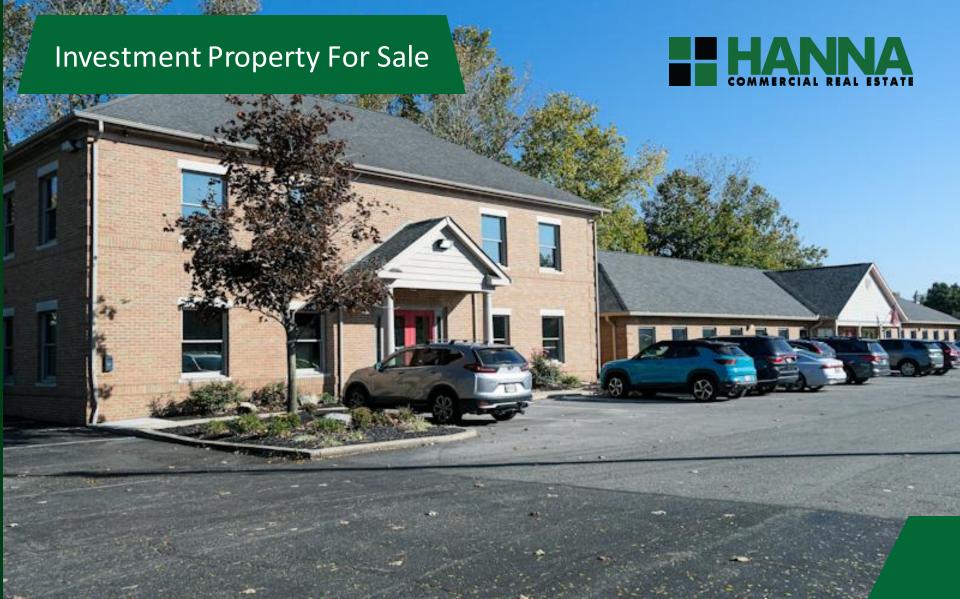

## **Long Term NNN Lease with 7% Cap Rate**

1450 Tussing Rd. Pickerington, Ohio 43147

#### PROPERTY INFORMATION

- 3-Story Office Building
- 1-Story Office Building
- Built in 1996
- Large Paved Parking Lot
- Highly Trafficked Area
- Proximity to I-70

| 2022 Population<br>Summary   | 2 Mile | 5 Miles | 10 Miles |
|------------------------------|--------|---------|----------|
| Total Population             | 43,567 | 195,411 | 484,014  |
| Households                   | 16,892 | 76,611  | 191,251  |
| 2027 Projected<br>Population | 46,062 | 206,484 | 510,143  |

#### **SPACE**

- Approx. 11,574 (+-) Sq. Ft.
- 2.25 (+-) Acres

| 2022 Household Income | 2 Mile   | 5 Miles  | 10 Miles |
|-----------------------|----------|----------|----------|
| Average HH Income     | \$86,988 | \$83,048 | \$82,970 |
| Median HH Income      | \$70,319 | \$65,539 | \$63,134 |