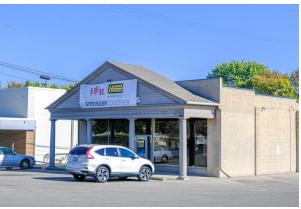

## **Long Term NNN Lease with 7% Cap Rate**

1450 Tussing Rd. Pickerington, Ohio 43147

#### PROPERTY INFORMATION

- 3-Story Office Building
- 1-Story Office Building
- Built in 1996
- Large Paved Parking Lot
- Highly Trafficked Area
- Proximity to I-70

| 2022 Population<br>Summary   | 2 Mile | 5 Miles | 10 Miles |
|------------------------------|--------|---------|----------|
| Total Population             | 43,567 | 195,411 | 484,014  |
| Households                   | 16,892 | 76,611  | 191,251  |
| 2027 Projected<br>Population | 46,062 | 206,484 | 510,143  |

#### **SPACE**

- Approx. 11,574 (+-) Sq. Ft.
- 2.25 (+-) Acres

| 2022 Household Income | 2 Mile   | 5 Miles  | 10 Miles |
|-----------------------|----------|----------|----------|
| Average HH Income     | \$86,988 | \$83,048 | \$82,970 |
| Median HH Income      | \$70,319 | \$65,539 | \$63,134 |

#### **PRICE**

Offering Price: \$2,907,000.00

package

This property can be purchased as part of a portfolio

Scott Hrabcak | ScottHrabcak@HannaCRE.com | 614.545-1432

Julie Woodson | JulieWoodson@HannaCRE.com | 614-506-0476