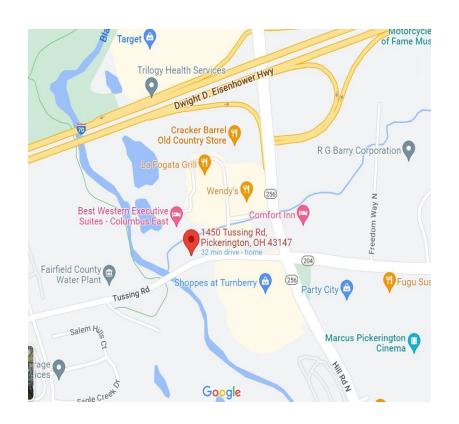

1450 Tussing Rd. Pickerington, Ohio 43147 Offering Price: \$2,907,000.00

Scott Hrabcak, SVP/Director Commercial Real Estate (614) 545-1432
Julie Woodson, Commercial & Investment Real Estate Specialist (614) 506-0476

## **Long Term NNN Lease with 7% Cap Rate**

1450 Tussing Rd. Pickerington, Ohio 43147